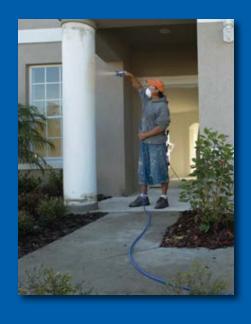

# 190 PC Express

**Electric Airless Paint Sprayer** 

Graco's **190 PC Express** electric airless sprayer is an ideal choice for the beginning painting professional. Its compact, lightweight design weighs less than 14 Kg, and it's built tough to handle everyday use in small interior and exterior paint projects, repainting and new construction.