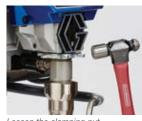

### **Fast Pump Removal**

- 1-minute jobsite replacement
   Keeps you spraying instead of waiting for service
- No pins or parts to lose!

Open door and remove pump

Remove hose and suction tube