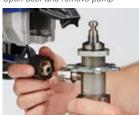

### **Fast Pump Removal**

- 1-minute jobsite replacement
   Keeps you spraying instead of waiting for service
- No pins or parts to lose!

Open door and remove pump

Remove hose and suction tube