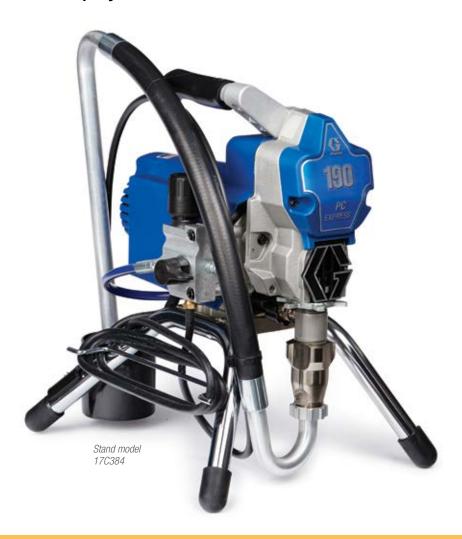

# 190 PC Express

**Electric Airless Paint Sprayer** 

Graco's **190 PC Express** electric airless sprayer is an ideal choice for the beginning painting professional. Its compact, lightweight design weighs less than 14 Kg, and it's built tough to handle everyday use in small interior and exterior paint projects, repainting and new construction.

# **190 PC Express**

DESCRIPTION PART # 240V 17C384

**SPECIFICATIONS** 

MAX TIP SIZE: 0.021

MAX LPM (GPM): 1.8(0.47)

MAX PSI (BAR): 3000 (207)

MOTOR: 5/8 hp DC

### **INCLUDES**

- SG3™ Spray Gun
- RAC® IV 517 SwitchTip™ and Guard
- 1/4 in x 25 ft (6.4 mm x 15 m)
   Duraflex™ Airless Hose