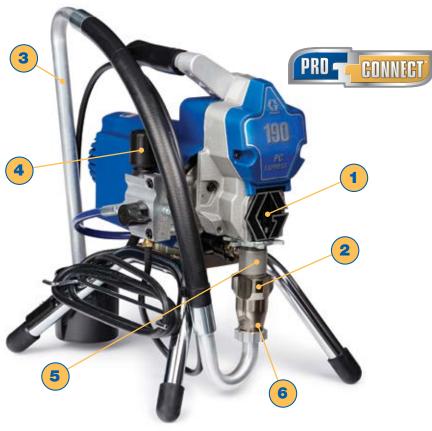

### **1** ProConnect™ Pump Replacement System

Quickly and easily exchange the pump for a replacement Replace pump in 3 simple steps

Keeps the sprayer in service by avoiding costly downtime

### **2** Proven Endurance™ Pump

Long-life V-Max™ packings, Chromex™ rod and hardened stainless steel cylinder equates to less downtime QuikAccess™ intake valve to easily clean or clear debris—keeps the customer spraying

- 3 Suction Set inlet suction hose easily reaches paint buckets or cans.
- 4 Pressure Control allows for easy adjustment of spray pressure for a wide variety of coatings.
- QuickAccess intake valve requires only a hammer to access the intake ball to easily clean or clean debris.