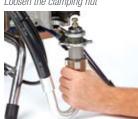

### **Fast Pump Removal**

- 1-minute jobsite replacement
   Keeps you spraying instead of waiting for service
- No pins or parts to lose!

Open door and remove pump

Remove hose and suction tube